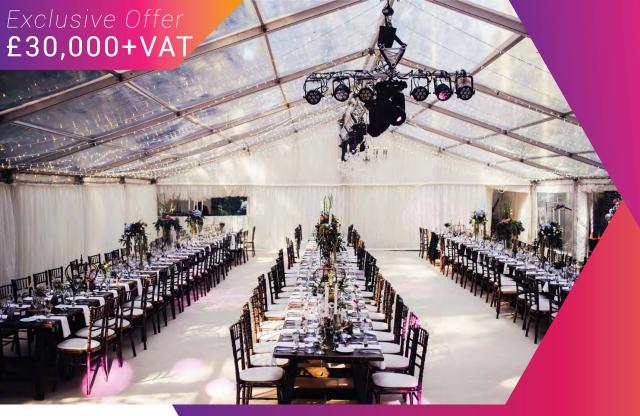

## Services

What is included?

- A stunning completely 12m x 18m clear marquee with a hexagonal end addition, solid hardwood flooring system and a durable cream cord carpet.
- A large stage suitable for a band or DJ along with a professional sound system, 16ft x 16ft Dancefloor and extensive lighting rig including interior, exterior and atmospheric.
- A fully comphrensive power package including one of our super silent generators and fuel for the event.
- Catering Package from one of most trusted suppliers including: canapés,a 3 course meal, tea & coffee as well as a catering equipment package.
- Long Vintage Tables and Benches
- 2+1 Luxury toilet trailer.